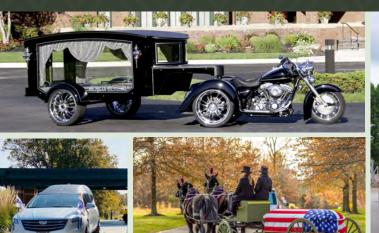

## AT MICHIGAN MEMORIAL PARK

| TRANSPORTATION AND VEHICLES                        |                                                                                                                 | (VARIES BY VEHICLE, SEE BELOW) |                |
|----------------------------------------------------|-----------------------------------------------------------------------------------------------------------------|--------------------------------|----------------|
| Transportation Type                                |                                                                                                                 |                                |                |
| Removal Vehicle                                    | and staff to transport the deceased up to 30 miles<br>(to MMFH, to a local cemetery, or to any other destinatio | n)                             | \$575          |
| Traditional MMFH<br>Hearse                         | up to 30 miles                                                                                                  |                                | \$575          |
| Limousine                                          | up to 30 miles and 3 hours<br>Additional use of limousine per hour                                              |                                | \$675<br>\$195 |
| MMFH Horse<br>Drawn Hearse or                      | On Michigan Memorial Property (non-MMFH service)                                                                |                                | \$1,200        |
| Military-Style<br>Caisson                          | Off Michigan Memorial Property (limit of three miles)                                                           | Starts at:                     | \$1,750        |
| Motorcycle<br>Hearse                               | On Michigan Memorial Property (services by MMFH)                                                                |                                | \$295          |
|                                                    | Services by other than MMFH                                                                                     | Starts at:                     | \$725          |
| Each additional<br>25 miles or any<br>part therein | (applies to Removal Vehicle, MMFH Hearse, Limousine,<br>or Motorcycle Hearse)                                   |                                | \$85           |